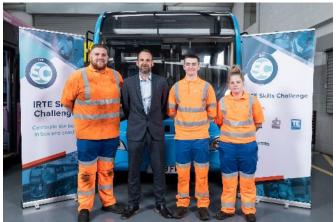

## IRTE Bus & **Coach Skills** Challenge 2024

The annual competition to find the engineering stars working in the bus and coach sectors.

**Get involved** 

#IRTESkills

#### **About Skills Challenge**

Founded in 2011, IRTE Skills Challenge is an annual competition showcasing the exceptional skills of the engineering stars working in the bus and coach sectors.

Teams of qualified and apprentice PSV engineers compete in a series of electrical, mechanical and bodywork challenges to find the best in bus and coach.