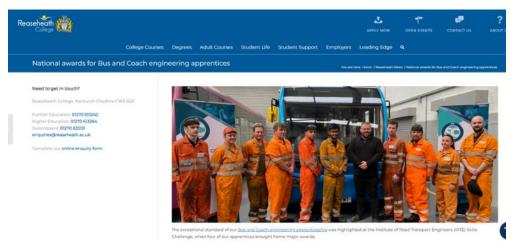

#### Mature apprentice wins IRTE award

Acknowledged with a special award in the 2023 IRTE Skills Challenge, mature apprentice Thang Tang at First Bus is on the move to become qualified

At the 7 September ceremony at Jaguar Experience, Castle Bromwich, First Group apprentice Thang Tang was shocked when his name was called as the winner in the 2023 Skills Challenge.

Recalling the moment, the modest Leeds resident says: "Once all of the apprentice categories had gone, I wasn't expecting anything. So I loosened my tie, undid my top button, rolled up my sleeves and got more casual. So when my name was called out, I was shocked; I didn't know what to say or what to do. Had they got it right?"