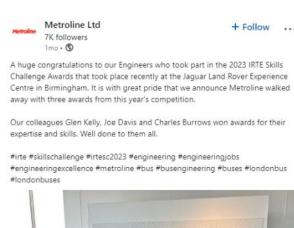

+ Follow ...

Engineering Performance Director at Arriva UK Bus Reposted from routeone Magazine • 1mo • S

This was an unbelievably uplifting experience taking our talented engineers to both S&B and Jaguar. Over the moon that we won x4 awards, so proud of our team.