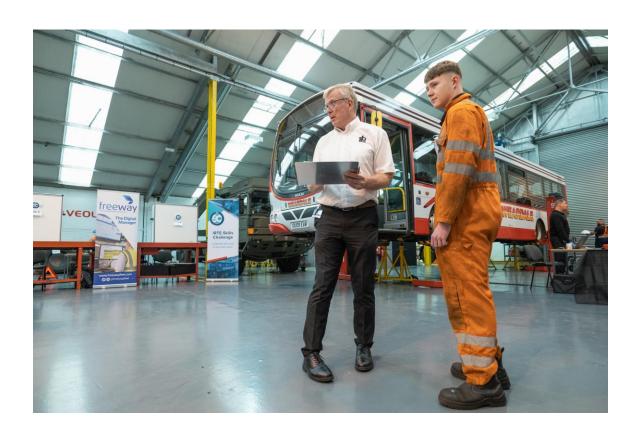

#### Mature apprentice wins IRTE award

Acknowledged with a special award in the 2023 IRTE Skills Challenge, mature apprentice Thang Tang at First Bus is on the move to become qualified

At the 7 September ceremony at Jaguar Experience, Castle Bromwich, First Group apprentice Thang Tang was shocked when his name was called as the winner in the 2023 Skills Challenge.

Recalling the moment, the modest Leeds resident says: "Once all of the apprentice categories had gone, I wasn't expecting anything. So I loosened my tie, undid my top button, rolled up my sleeves and got more casual. So when my name was called out, I was shocked; I didn't know what to say or what to do. Had they got it right?"