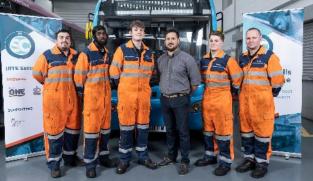

#### Mature apprentice wins IRTE award

Acknowledged with a special award in the 2023 IRTE Skills Challenge, mature apprentice Thang Tang at First Bus is on the move to become qualified

At the 7 September ceremony at Jaguar Experience, Castle Bromwich, First Group apprentice Thang Tang was shocked when his name was called as the winner in the 2023 Skills Challenge.

Recalling the moment, the modest Leeds resident says: "Once all of the apprentice categories had gone, I wasn't expecting anything. So I loosened my tie, undid my top button, rolled up my sleeves and got more casual. So when my name was called out, I was shocked; I didn't know what to say or what to do. Had they got it right?"