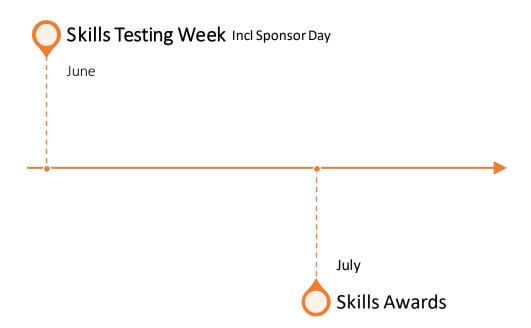

#### It has two parts:

- 1. Skills Testing Week (June) Where competitors from across the country take on the challenge in Bristol.
- 2. Skills Awards (July) Competitors, press and sponsors come together to celebrate the winners at the awards ceremony.