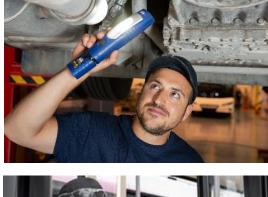

#### Mature apprentice wins IRTE award

Acknowledged with a special award in the 2023 IRTE Skills Challenge, mature apprentice Thang Tang at First Bus is on the move to become qualified

At the 7 September ceremony at Jaguar Experience, Castle Bromwich, First Group apprentice Thang Tang was shocked when his name was called as the winner in the 2023 Skills Challenge.

Recalling the moment, the modest Leeds resident says: "Once all of the apprentice categories had gone, I wasn't expecting anything. So I loosened my tie, undid my top button, rolled up my sleeves and got more casual. So when my name was called out, I was shocked; I didn't know what to say or what to do. Had they got it right?"