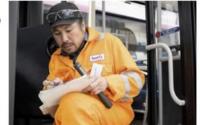

#### Mature apprentice wins IRTE award

Acknowledged with a special award in the 2023 IRTE Skills Challenge, mature apprentice Thang Tang at First Bus is on the move to become qualified

At the 7 September ceremony at Jaguar Experience, Castle Bromwich, First Group apprentice Thang Tang was shocked when his name was called as the winner in the 2023 Skills Challenge.

Recalling the moment, the modest Leeds resident says: "Once all of the apprentice categories had gone, I wasn't expecting anything. So I loosened my tie, undid my top button, rolled up my sleeves and got more casual. So when my name was called out, I was shocked; I didn't know what to say or what to do. Had they got it right?"